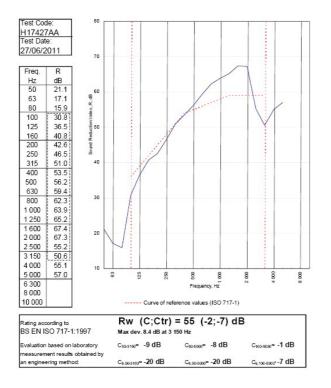

## System Performance Breakdown

Fire Resistance: BS476 Part 22:1987: Test Ref & Date or Applied Ref & Report: Max Height: Thickness: Duty Grade: BS 5234: Part 2:1992: Sound Insulation:

120/120 Minutes (Integrity/Insulation). BMT/FEP/F14077 - BRE Report P102396-1011B Refer to Speedline Specification Clause 208 mm. (At Base Track, Excluding Finishes) Severe - Annexes A-F 55 R<sub>w</sub>dB, Date Tested or Assessed Against - 70-K-59(25)